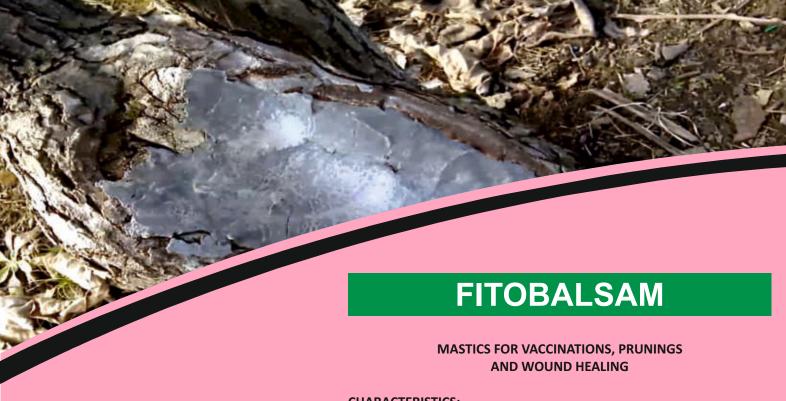

## **CHARACTERISTICS:**

FITOBALSAM is a ready-to-use mastic that has a protective, healing and healing effect on plant wounds caused by pruning, grafting or accidental breakage. The beneficial effect of mastic is guaranteed by a balanced combination of resins that form an elastic membrane, vegetable oils, emollients and healing agents and pH regulators.

Use to treat old wounds: Remove all rotten wood until it meets the healthy part, cut the edges of the surface with a sharp knife until it is oval in shape and then apply FITOBALSAM in an even layer 2-3mm thick all over the cleaned surface, and at the edges. Repeat the application after the first layer has dried.