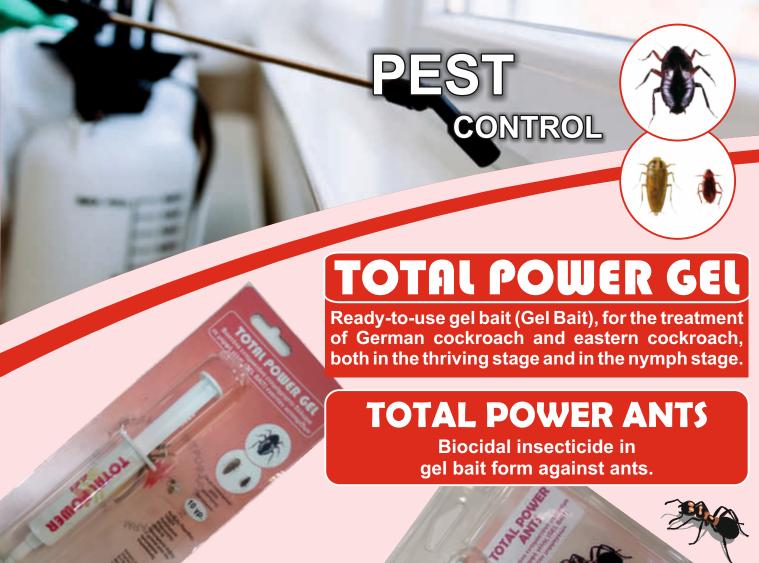

- Intended for use by amateurs and professionals.
- They have a long duration of action.
- The products are safe for humans and other warm-blooded people, provided that the instructions and precautions that are written on the label are carefully followed.

The products contain a bitter agent:

- to ensure their inadvertent ingestion
- (protection against accidental poisoning). They are easy to use and easy to dose. Available in a wide variety of packaging sizes.