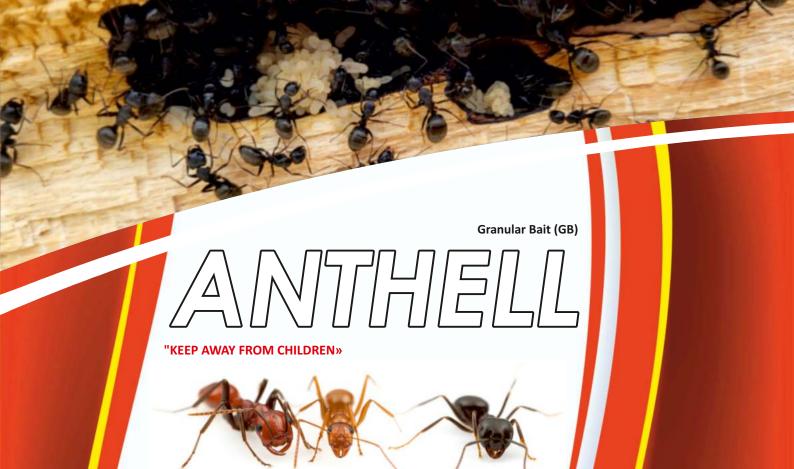

## Insecticide to combat anthills outdoors

| Field of application                                                  | Target   | Doses                                           | Application time                  |
|-----------------------------------------------------------------------|----------|-------------------------------------------------|-----------------------------------|
| Outdoor areas<br>(paths, paving, patios,<br>uncultivated lands, etc.) | Ant nest | Spread: 40 gr. Injection: 40 g/1 liter of water | Throughout<br>duration of<br>year |

Method of application: Use 40 g. of product, spreading half the amount in and around the anthill in the area of its entrances and the rest around the anthill in a radius of about 25 cm. Alternatively, dissolve 40 g. of product in 1 liter of water and apply half the amount in and around the anthill in the area of its entrances and the rest around the anthill in a radius of

For best results, apply the solution in the morning or evening when the ants are in their nest. If the ants reappear, repeat the application.

Time stability of preparation: In a cool, dry and well-ventilated place at a temperature <25°C, in its original closed packaging, it remains stable for two (2) years from the date of manufacture.